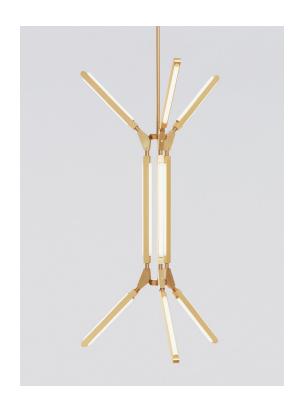

# **PRIS BLAZE**

#### Materials:

Solid Brass, Machined Aluminum, LED

## **Metal Finish Options:**

Standard: Satin Brass, Polished Nickel Upgrades: Brushed Nickel, Antique Brass, Dark Bronze, Black Brass