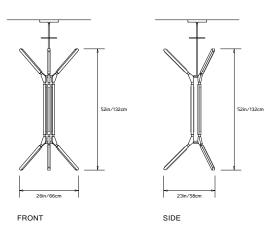

132cm

#### Weight:

22 lbs/9.9kg

## Specifications:

Wattage: 98 Lumens: 7520 Total Color Temperature: 2700K

CRI: 95+

Life Hours: 50,000+

Internal TRIAC Dimmable Drivers (120V)

Remote TRIAC Dimmable Drivers (120/240V) or Remote 0-10V Dimmable Drivers (120-240V) upon

request

## Suspension:

0.625in pipe and 8in round canopy in matching metal finish. Ships with 6ft/182cm long pipe to measure on site. Longer pipe lengths available upon request.

#### Materials:

Solid Brass, Machined Aluminum, LED

## **Metal Finish Options:**

Standard: Satin Brass, Polished Nickel Upgrades: Brushed Nickel, Antique Brass, Dark Bronze, Black Brass

## Certifications:





#### Made in New York

\* All fixtures are made to order. Please contact our sales team if you have any custom requests.





TOP