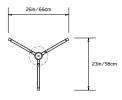

H 52in/132cm

#### Weight:

22 lbs/9.9kg

## Specifications:

Wattage: 98 Lumens: 7520 Total Color Temperature: 2700K

CRI: 95+

Life Hours: 50,000+

Internal TRIAC Dimmable Drivers (120V)

Remote TRIAC Dimmable Drivers (120/240V) or Remote 0-10V Dimmable Drivers (120-240V) upon

request

## Suspension:

0.625in pipe and 8in round canopy in matching metal finish. Ships with 6ft/182cm long pipe to measure on site. Longer pipe lengths available upon request.

#### Materials:

Solid Brass, Machined Aluminum, LED

## **Metal Finish Options:**

Standard: Satin Brass, Polished Nickel Upgrades: Brushed Nickel, Antique Brass, Dark Bronze, Black Brass

## Certifications:





#### Made in New York

\* All fixtures are made to order. Please contact our sales team if you have any custom requests.





TOP