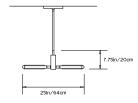

# **PRIS X CHANDELIER**

Collection: Pris

Design Year: 2016

Dimensions: W 25in/64cm x D 37in/94cm x H 7.75in/20cm

Weight: 12lbs/5.4kg