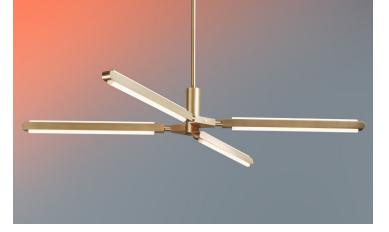

# **PRIS X CHANDELIER**

Collection: Pris

Design Year: 2016

Dimensions: W 25in/64cm x D 37in/94cm x H 7.75in/20cm

Weight: 12lbs/5.4kg

#### Suspension:

0.625in pipe and 8in round canopy in matching metal finish. Ships with 2ft/60cm long pipe to measure on site. Longer pipe lengths available upon request.

Materials:

Solid Brass, Machined Aluminum, LED