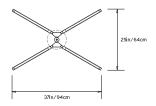

# **PRIS X CHANDELIER**

Collection: Pris

Design Year: 2016

Dimensions: W 25in/64cm x D 37in/94cm x H 7.75in/20cm

Weight: 12lbs/5.4kg