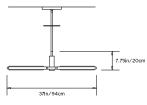

# **PRIS X CHANDELIER**

Collection: Pris

Design Year: 2016

Dimensions: W 25in/64cm x D 37in/94cm x H 7.75in/20cm

Weight: 12lbs/5.4kg