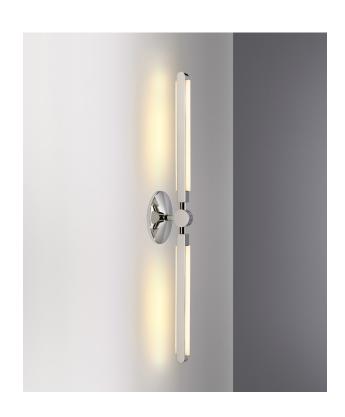

# **PRIS LINEAR SCONCE**

#### **Dimensions:**

W 6in/15cm x D 3.75in/9.5cm x H 32in/81cm

#### Materials:

Solid Brass, Machined Aluminum, LED

# **Metal Finish Options:**

Standard: Satin Brass, Polished Nickel Upgrades: Brushed Nickel, Polished Brass, Antique Brass, Dark Bronze, Black Brass