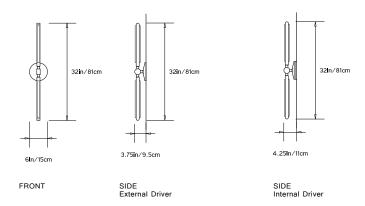

#### **Dimensions:**

W 6in/15cm x D 3.75in/9.5cm x H 32in/81cm

# Specifications:

Wattage: 20 Lumens: 1480 Total Color Temperature: 2700K

Life Hours: 50,000 CRI: 95+

Remote TRIAC Dimmable Driver (120/240V)

Internal TRIAC Dimmable Driver (120V) or Remote 0-10V Dimmable Driver (120-240V) upon