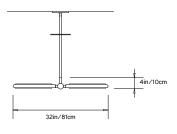

## **PRIS LINEAR PENDANT**

Collection:

Pris

Design Year:

2016

**Dimensions:** 

W 32in/81cm x D 1in/2.5cm x H 4in/10.2cm

Weight:

request

Suspension:

0.625in pipe and 5.5 in round canopy in matching metal finish. Ships with 2ft/60cm long pipe to measure on site. Longer pipe lengths available upon request.

Materials:

Solid Brass, Machined Aluminum, LED