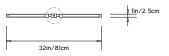

## **PRIS LINEAR PENDANT**

Collection:

Pris

Design Year:

2016

**Dimensions:** 

W 32in/81cm x D 1in/2.5cm x H 4in/10.2cm

Weight:

request

Suspension:

0.625in pipe and 5.5 in round canopy in matching metal finish. Ships with 2ft/60cm long pipe to measure on site. Longer pipe lengths available upon request.

Materials:

Solid Brass, Machined Aluminum, LED