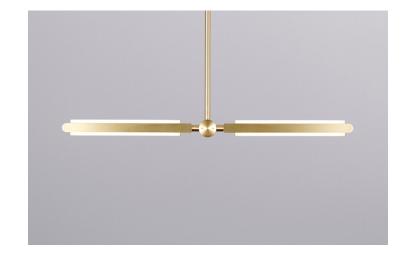

## **PRIS LINEAR PENDANT**

Collection:

Pris

Design Year:

2016

**Dimensions:** 

W 32in/81cm x D 1in/2.5cm x H 4in/10.2cm

Weight:

request

Suspension:

0.625in pipe and 5.5 in round canopy in matching metal finish. Ships with 2ft/60cm long pipe to measure on site. Longer pipe lengths available upon request.

Materials:

Solid Brass, Machined Aluminum, LED

**Metal Finish Options:** 

Standard: Satin Brass, Polished Nickel Upgrades: Brushed Nickel, Antique Brass,

Dark Bronze, Black Brass