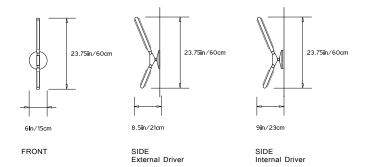

## **PRIS K SCONCE**

Collection: Pris

Design Year: 2015

Dimensions: W 6in/15cm x D 8.5in/21.6cm x H 23.75in/60cm

Weight: 4lbs/1.8kg

**Mounting:** 6in/15.2cm round canopy in matching metal finish

Materials: Solid Brass, Machined Aluminum, LED