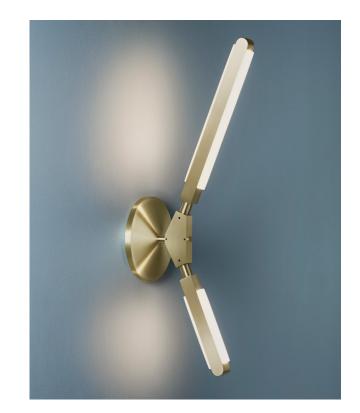

## **PRIS K SCONCE**

Collection: Pris

Design Year: 2015

Dimensions: W 6in/15cm x D 8.5in/21.6cm x H 23.75in/60cm

Weight: 4lbs/1.8kg

**Mounting:** 6in/15.2cm round canopy in matching metal finish

Materials: Solid Brass, Machined Aluminum, LED

## **Metal Finish Options:**

Standard: Satin Brass, Polished Nickel Upgrades: Brushed Nickel, Polished Brass, Antique Brass, Dark Bronze, Black Brass

**Certifications:** 

Made in New York

\* All fixtures are made to order. Please contact our sales team if you have any custom requests.