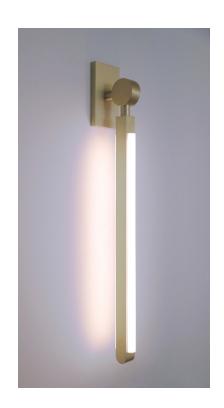

# **PRIS I SCONCE**

#### Materials:

Solid Brass, Machined Aluminum, LED

# **Metal Finish Options:**

Standard: Satin Brass, Polished Nickel Upgrades: Brushed Nickel, Polished Brass, Antique Brass, Dark Bronze, Black Brass