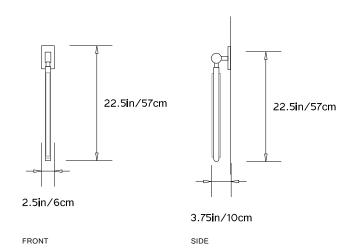

#### **Dimensions:**

W 2.5in/6cm x D 3.75in/10cm x H 22.5in/57cm

### Mounting:

W 2.5in/6cm x H 4.75in/12cm rectangular back plate in matching metal finish. Requires single gang junction box in orientation of fixture.