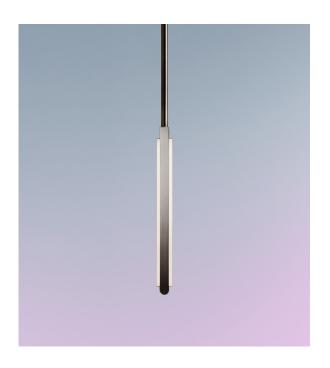

## **PRIS I PENDANT**

**Collection:** 

Pris

Design Year:

2018

**Dimensions:** 

W 2in/5cm x D 1in/2.5cm x H 20.5in/52cm

Weight:

5lbs/2.3kg

Specifications:

Wattage: 13 Lumens: 996 Total Color Temperature: 2700K Life Hours: 50,000

CRI: 95+

Internal TRIAC Dimmable Driver (120V)

Remote TRIAC Dimmable Driver (120/240V) or Remote 0-10V Dimmable Driver (120-240V) upon

request

Suspension:

0.625in pipe and 5.5 in round canopy in matching metal finish. Ships with 2ft/60cm long pipe to measure on site. Longer pipe lengths available upon request.

Materials:

Solid Brass, Machined Aluminum, LED

**Metal Finish Options:** 

Standard: Satin Brass, Polished Nickel Upgrades: Brushed Nickel, Antique Brass,

Dark Bronze, Black Brass