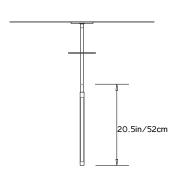

## **PRIS I PENDANT**

**Collection:** 

Pris

Design Year:

2018

**Dimensions:** 

W 2in/5cm x D 1in/2.5cm x H 20.5in/52cm

Weight:

request

Suspension:

0.625in pipe and 5.5 in round canopy in matching metal finish. Ships with 2ft/60cm long pipe to measure on site. Longer pipe lengths available upon request.

Materials:

Solid Brass, Machined Aluminum, LED