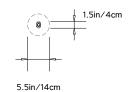

## **PRIS I PENDANT**

**Collection:** 

Pris

Design Year:

2018

**Dimensions:** 

W 2in/5cm x D 1in/2.5cm x H 20.5in/52cm

Weight:

request

Suspension:

0.625in pipe and 5.5 in round canopy in matching metal finish. Ships with 2ft/60cm long pipe to measure on site. Longer pipe lengths available upon request.

Materials:

Solid Brass, Machined Aluminum, LED