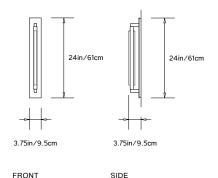

### **Dimensions:**

W 3.5in/8.9cm x D 3.75in/9.5cm x H 24in/61cm

### Mounting:

3.5in/8.9cm W x 24in/61cm L mounting plate in matching metal finish. Requires single gang junction box in orientation of fixture.