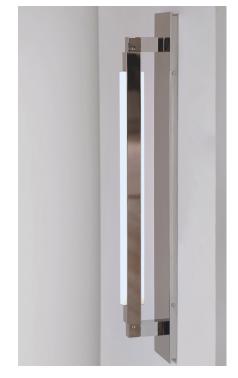

## PRIS BAR SCONCE

### Materials:

Solid Brass, Machined Aluminum, LED

## **Metal Finish Options:**

Standard: Satin Brass, Polished Nickel Upgrades: Brushed Nickel, Polished Brass, Antique Brass, Dark Bronze, Black Brass