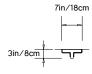

# PELLE

## **GLOW 06 SCONCE**

#### Collection:

Beam and Glow

## Design Year:

2018

#### **Dimensions:**

W 7in/18cm x D 3in/8cm x H 69.25in/176cm

#### Specifications:

Wattage: 37.96 Lumens: 2454.4

Color Temperature: 2400K

Life Hours: 50,000

CRI: 95

Local TRIAC Dimmable Driver (120V) Remote 0-10V Dimmable Driver (240V)

### Construction:

Aluminum Panels, Integrated LED, Colored or Clear Frosted Resin Lens

## **Metal Finish Options:**

Anodized: Silver, Black Hand-Stained: Lilac, Green

Please inquire for custom anodized/hand-stained colors.

#### Lens Color:

Amber, Rose, Frosted

## Mounting:

Wall or Flush-Mount

#### Certification:





Made in New York



Pictured in Anodized Black with Rose Lens