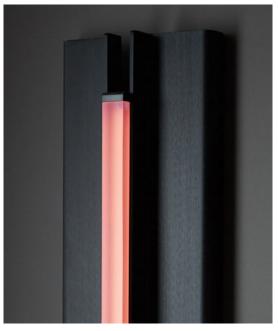

# **Metal Finish Options:**

Anodized: Silver, Black Hand-Stained: Lilac, Green

Please inquire for custom anodized/hand-stained colors.

## Lens Color:

Amber, Rose, Frosted

## Certification:

Made in New York

Pictured in Anodized Black with Rose Lens