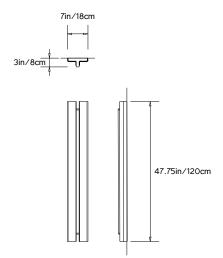

# PELLE

# **GLOW 04 SCONCE**

#### Collection:

Beam and Glow

# Design Year:

2018

#### **Dimensions:**

W 7in/18cm x D 3in/8cm x H 47.75in/120cm

## Specifications:

Wattage: 25.55 Lumens: 1652

Color Temperature: 2400K

Life Hours: 50,000

CRI: 95

Local TRIAC Dimmable Driver (120V) Remote 0-10V Dimmable Driver (240V)

## Construction:

Aluminum Panels, Integrated LED, Colored or Clear Frosted Resin Lens

# **Metal Finish Options:**

Anodized: Silver, Black Hand-Stained: Lilac, Green

Please inquire for custom anodized/hand-stained colors.

## Lens Color:

Amber, Rose, Frosted

# Mounting:

Wall or Flush-Mount

## Certification:





Made in New York



Pictured in Anodized Black with Rose Lens