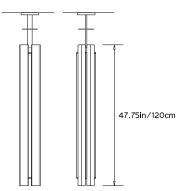

# Design Year: 2018

Dimensions: W 7in/18cm x D 6.5in/17cm x L 47.75in/121cm

#### Mounting:

Ceiling Pendant. Fixed pipe suspension: Overall height to be specified at time of order. 5in/12.7cm square canopy in matching metal finish.