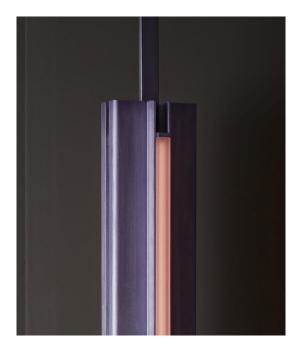

### **GLOW 04 PENDANT**

#### Lens Color:

Amber, Rose, Frosted

#### **Certification:**

Made in New York

Pictured in Hand-Stained Lilac with Rose Lens