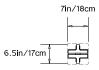

ection:

Beam and Glow

# Design Year: 2018

Dimensions: W 7in/18cm x D 6.5in/17cm x L 47.75in/121cm

#### Specifications:

Wattage: 51.1 Lumens: 3304 Color Temperature: 2400K Life Hours: 50,000 CRI: 95 Local TRIAC Dimmable Driver (120V) Remote 0-10V Dimmable Driver (240V)

#### **Construction:**

Aluminum Panels, Integrated LED, Colored or Clear Frosted Resin Lens

#### **Metal Finish Options:**

Anodized: Silver, Black Hand-Stained: Lilac, Green Please inquire for custom anodized/hand-stained colors.

#### Lens Color:

Amber, Rose, Frosted

#### Mounting:

Ceiling Pendant. Fixed pipe suspension: Overall height to be specified at time of order. 5in/12.7cm square canopy in matching metal finish.

#### **Certification:**



Made in New York



Pictured in Hand-Stained Lilac with Rose Lens