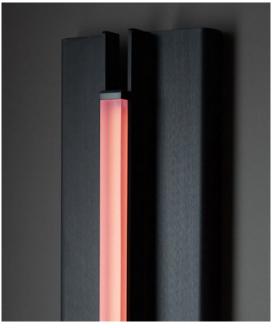

# **GLOW 02 SCONCE**

## Construction:

Aluminum Panels, Integrated LED, Colored or Clear Frosted Resin Lens

# **Metal Finish Options:**

Anodized: Silver, Black Hand-Stained: Lilac, Green

Please inquire for custom anodized/hand-stained colors.

## Lens Color:

Amber, Rose, Frosted

## Certification:

Made in New York

Pictured in Anodized Black with Rose Lens