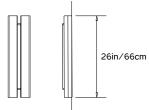

# PELLE

# **GLOW 02 SCONCE**

## **Collection:**

Beam and Glow

# Design Year:

2018

#### **Dimensions:**

W  $7in/18cm \times D 3in/8cm \times H 26in/66cm$ 

## Specifications:

Wattage: 12.41 Lumens: 802.4

Color Temperature: 2400K

Life Hours: 50,000

CRI: 95

Local TRIAC Dimmable Driver (120V) Remote 0-10V Dimmable Driver (240V)

## Construction:

Aluminum Panels, Integrated LED, Colored or Clear Frosted Resin Lens

# **Metal Finish Options:**

Anodized: Silver, Black Hand-Stained: Lilac, Green

Please inquire for custom anodized/hand-stained colors.

## Lens Color:

Amber, Rose, Frosted

# Mounting:

Wall or Flush-Mount

## Certification:





Made in New York



Pictured in Anodized Black with Rose Lens