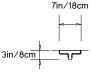

# PELLE

# **GLOW 02 SCONCE**

## **Collection:**

Beam and Glow

# Design Year:

2018

#### **Dimensions:**

W  $7in/18cm \times D 3in/8cm \times H 26in/66cm$ 

## Specifications:

Wattage: 12.41 Lumens: 802.4

Color Temperature: 2400K

Life Hours: 50,000

CRI: 95

Local TRIAC Dimmable Driver (120V) Remote 0-10V Dimmable Driver (240V)

## Construction:

Aluminum Panels, Integrated LED, Colored or Clear Frosted Resin Lens

# **Metal Finish Options:**

Anodized: Silver, Black Hand-Stained: Lilac, Green

Please inquire for custom anodized/hand-stained colors.

## Lens Color:

Amber, Rose, Frosted

# Mounting:

Wall or Flush-Mount

## Certification:





Made in New York



Pictured in Anodized Black with Rose Lens