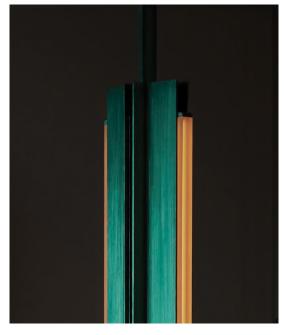

## **BEAM 06 PENDANT**

Collection:

Beam and Glow

Design Year:

2018

**Dimensions:** 

W  $8.5in/21cm \times D 4in/10cm \times H 69.25in/176cm$ 

Specifications:

**Metal Finish Options:** 

Anodized: Silver, Black Hand-Stained: Lilac, Green

Please inquire for custom anodized/hand-stained colors.

Lens Color:

Amber, Rose, Frosted

Mounting:

Ceiling Pendant. Fixed pipe suspension: Overall height to be specified at time of order. 5in/12.7cm square canopy in matching metal finish.

## Certification:

Made in New York

Pictured in Hand-Stained Green with Amber Lens