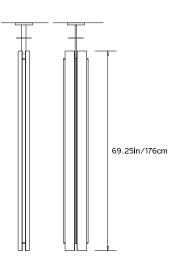

## **BEAM 06 PENDANT**

Collection:

Beam and Glow

Design Year:

2018

**Dimensions:** 

W  $8.5in/21cm \times D 4in/10cm \times H 69.25in/176cm$ 

Specifications: