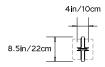

## **BEAM 06 PENDANT**

Collection:

Beam and Glow

Design Year:

2018

**Dimensions:** 

W  $8.5in/21cm \times D 4in/10cm \times H 69.25in/176cm$ 

Specifications: