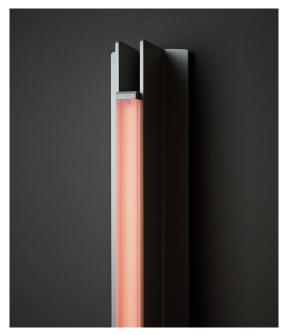

# PELLE

# **BEAM 04 SCONCE**

### **Collection:**

Beam and Glow

## **Design Year:**

2018

#### **Dimensions:**

W  $4in/10cm \times D 4in/10cm \times H 47.75in/120cm$ 

### Specifications:

Wattage: 16 Lumens: 1610

Color Temperature: 2400K

Life Hours: 50,000

CRI: 95

Internal TRIAC Dimmable Driver (120-240V) or Remote 0-10V Driver (120-240V)

## Weight:

14.5lbs/6.5kg

## Construction:

Aluminum Panels, Integrated LED, Colored or Clear Frosted Resin Lens

# **Metal Finish Options:**

Anodized: Silver, Black Hand-Stained: Lilac, Green

Please inquire for custom anodized/hand-stained colors.

# Lens Color:

Amber, Rose, Frosted

#### Mounting:

Wall or Ceiling

Requires single gang junction box in orientation of fixture.

# Certification:





### Made in New York



Pictured in Anodized Silver with Rose Lens