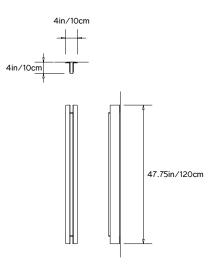

**

### **Collection:**

Beam and Glow

## **Design Year:**

2018

#### **Dimensions:**

W  $4in/10cm \times D 4in/10cm \times H 47.75in/120cm$ 

### Specifications:

Wattage: 16 Lumens: 1610

Color Temperature: 2400K

Life Hours: 50,000

CRI: 95

Internal TRIAC Dimmable Driver (120-240V) or Remote 0-10V Driver (120-240V)

## Weight:

14.5lbs/6.5kg

## Construction:

Aluminum Panels, Integrated LED, Colored or Clear Frosted Resin Lens

# **Metal Finish Options:**

Anodized: Silver, Black Hand-Stained: Lilac, Green

Please inquire for custom anodized/hand-stained colors.

# Lens Color:

Amber, Rose, Frosted

#### Mounting:

Wall or Ceiling

Requires single gang junction box in orientation of fixture.

# Certification:





### Made in New York



Pictured in Anodized Silver with Rose Lens