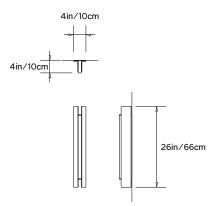

### **BEAM 02 SCONCE**

## Collection:

Beam and Glow

# Design Year: 2018

Dimensions: W 4in/10cm x D 4in/10cm x H 26in/66cm

#### Specifications:

Wattage: 8 Lumens: 770 Color Temperature: 2400K Life Hours: 50,000 CRI: 95 Internal TRIAC Dimmable Driver (120-240V) or Remote 0-10V Driver (120-240V)

#### Weight:

7.5lbs/3.4kg

#### Construction:

Aluminum Panels, Integrated LED, Colored or Clear Frosted Resin Lens

#### **Metal Finish Options:**

Anodized: Silver, Black Hand-Stained: Lilac, Green Please inquire for custom anodized/hand-stained colors.

#### Lens Color: Amber, Rose, Frosted

**Mounting:** Wall or Flush-Mount Requires single gang junction box in orientation of fixture.

**Certification:** 

Made in New York



Pictured in Anodized Black and Frosted Lens