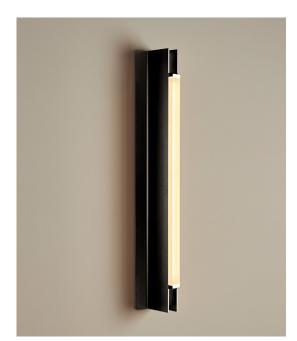

### **BEAM 02 SCONCE**

#### Lens Color: Amber, Rose, Frosted

**Mounting:** Wall or Flush-Mount Requires single gang junction box in orientation of fixture.

**Certification:** 

Made in New York

Pictured in Anodized Black and Frosted Lens