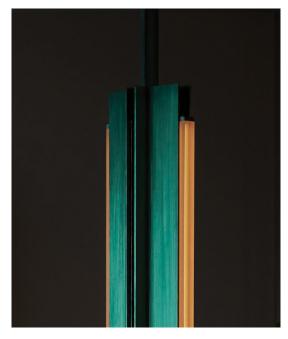

## **Construction:**

Aluminum Panels, Integrated LED, Colored or Clear Frosted Resin Lens

## **Metal Finish Options:**

Anodized: Silver, Black Hand-Stained: Lilac, Green

Please inquire for custom anodized/hand-stained colors.

### Lens Color:

Amber, Rose, Frosted

### Made in New York

Pictured in Hand-Stained Green with Amber Lens