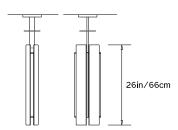

#### **Dimensions:**

W  $8.5in/21cm \times D 4in/10cm \times H 26in/66cm$ 

# Mounting:

Ceiling Pendant. Fixed pipe suspension: Overall height to be specified at time of order. 5in/12.7cm square canopy in matching metal finish.