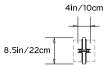

#### Design Year:

2018

#### **Dimensions:**

W  $8.5in/21cm \times D 4in/10cm \times H 26in/66cm$ 

#### Specifications:

Wattage: 24.82 Lumens: 1604.8

Color Temperature: 2400K

Life Hours: 50,000

CRI: 95

Local TRIAC Dimmable Driver (120V) Remote 0-10V Dimmable Driver (240V)

## **Construction:**

Aluminum Panels, Integrated LED, Colored or Clear Frosted Resin Lens

## **Metal Finish Options:**

Anodized: Silver, Black Hand-Stained: Lilac, Green

Please inquire for custom anodized/hand-stained colors.

### Lens Color:

Amber, Rose, Frosted

# Mounting:

Ceiling Pendant. Fixed pipe suspension: Overall height to be specified at time of order. 5in/12.7cm square canopy in matching metal finish.

# Certification:





### Made in New York



Pictured in Hand-Stained Green with Amber Lens