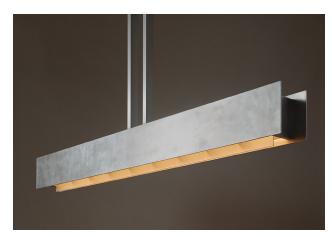

### **BE PATIENT**

In an age of the instantaneous where images have become accepted placeholders for real things, Be Patient is a call for an attentive appreciation of the physical.

Spanning over six feet in length, Be Patient's scale lends it an anthropomorphic quality, establishing a physical presence that puts it in dialogue with its space and occupants. Be Patient is a lasting object that will develop and deepen, revealing its nuances over time. The hand-polished aluminum exterior subtly reflects the surroundings while a beam of light beneath pulls the eye upwards. Hidden within, the delicate intricacies of a central blade and baffles diffuse light.

#### Materials:

Solid Aluminum

#### **Metal Finishes:**

Exterior Decorative panels: Hand Polished Aluminum Internal Panels/Baffels: Anodized Aluminum

Made in New York

Hand Polished Aluminum Finish