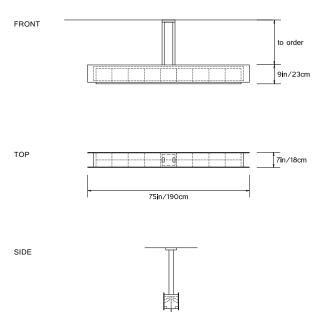

#### **Dimensions:**

W 75in/190cm x D 7in/18cm x H to order

#### Suspension:

Ceiling pendant with fixed pipe suspension. Overall height to be specified at time of order.