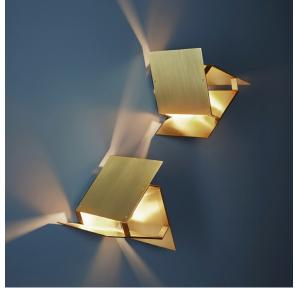

# **TRIPP SCONCE**

## **Product Name:**

Tripp

### **Design Year:**

2014

#### **Dimensions:**

W 11.25in/28.5cm x D 11in/28cm x H 12in/30cm

#### Weight:

15lbs/7kg, Brass 6lbs/3kg, Aluminum

### Illumination (120V):

Included: 1x LED G25 Bulb / Frosted / E26 350 Lumens / 4W / 2700K / CRI 90+ / Dimmable Max. 75W per Bulb

240V upon request

#### Materials:

Brass or Aluminum

## **Metal Finish Options:**

Satin Brass, Antique Brass, Dark Bronze Anodized Black, Silver, Gold Custom metal finishes available on request.

### Mounting:

Wall sconce or ceiling flush mount. 5in/12.7cm canopy.

#### Certifications:





#### Made in New York



Pictured in Satin Brass