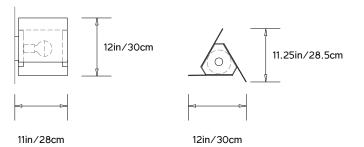

# **TRIPP SCONCE**

## **Product Name:**

Tripp

### **Design Year:**

2014

#### **Dimensions:**

W 11.25in/28.5cm x D 11in/28cm x H 12in/30cm

#### Weight:

15lbs/7kg, Brass 6lbs/3kg, Aluminum

### Illumination (120V):

Included: 1x LED G25 Bulb / Frosted / E26 350 Lumens / 4W / 2700K / CRI 90+ / Dimmable Max. 75W per Bulb

240V upon request

#### Materials:

Brass or Aluminum

## **Metal Finish Options:**

Satin Brass, Antique Brass, Dark Bronze Anodized Black, Silver, Gold Custom metal finishes available on request.

### Mounting:

Wall sconce or ceiling flush mount. 5in/12.7cm canopy.

#### Certifications:





#### Made in New York



Pictured in Satin Brass