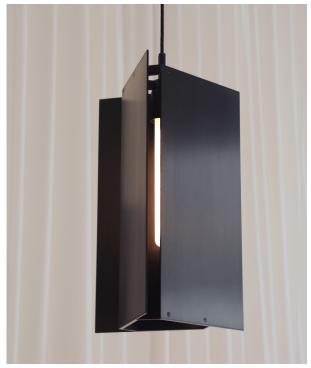

llection:

Tripp

**Design Year:** 

2014

**Dimensions:** 

W 10.75in/27cm x D 10in/25cm x H 18in/46cm

Weight:

18lbs/8kg, Brass 7lbs/3kg, Aluminum

Illumination (120V):

Included: 1x LED T8 Bulb / Clear / E26 430 Lumens / 5W / 2200K / CRI 80+ / Dimmable

Max. 75W per Bulb

240V upon request

Materials:

Brass or Aluminum

**Metal Finish Options:** 

Satin Brass, Antique Brass, Dark Bronze Anodized Black, Silver, Gold Custom metal finishes available on request.

## Suspension:

For Brass finishes, 0.5in pipe and 6in/15cm canopy in matching metal finish. Ships with 2ft/60cm long pipe to measure on site. Longer pipe lengths available upon request. For Anodized finishes, 6in/15cm canopy in matching metal finish and 6ft/1.8m cord suspension.

## **Certifications:**





## Made in New York



Pictured in Anodized Black