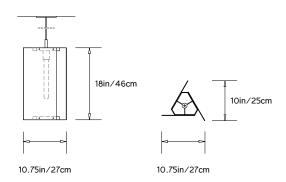

## **TRIPP PENDANT**

Collection:

Tripp

**Design Year:** 

2014

**Dimensions:** 

W 10.75in/27cm x D 10in/25cm x H 18in/46cm

Weight: