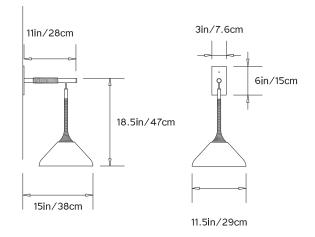

#### Collection: Stem

Design Year: 2016

Dimensions: W 11.5in/29cm x D 15in/38cm x H 21in/53.3cm

Weight: 7lbs/3.2kg

### Mounting:

W 3in/7.6cm x H 6in/15cm rectangular canopy with round arm in matching metal finish