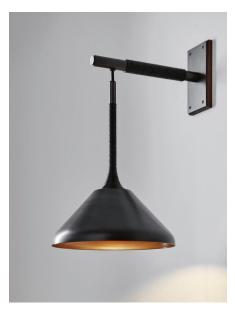

# STEM SHADE SCONCE

#### Collection: Stem

Design Year: 2016

Dimensions: W 11.5in/29cm x D 15in/38cm x H 21in/53.3cm

Weight: 7lbs/3.2kg

### Materials:

Brass or Steel Armature with Spun Brass Shade and decorative Leather coiling

Metal Finish Options:

Satin Brass, Dark Bronze, Black Brass, White Powder Coat

## **Certifications:**

Made in New York

Pictured in Black Brass finish with Black Leather Coiling.