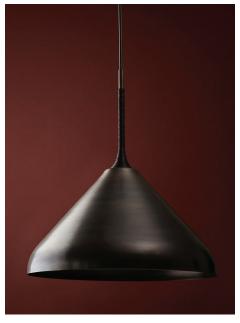

# Made in New York

Pictured in Black Brass finish with Black Leather Coiling.

#### Materials:

Brass or Steel Armature with Spun Brass Shade and decorative Leather coiling

# **Metal Finish Options:**

Satin Brass, Dark Bronze, Black Brass, White Powder Coat

# **Decorative Coiling Options:**

Natural Cotton Cord, White, Natural, Henna, Iris Blue, Dark Brown, Gray or Black Leather cord. Custom leather colors available upon request.