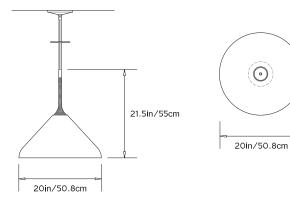

## **Dimensions:**

Diam 20in/50.8cm x H 21.5in/55cm

## Suspension:

0.5in pipe and 6in canopy in matching metal finish. Ships with 2ft/60cm pipe to measure on site. Longer pipe lengths available upon request.