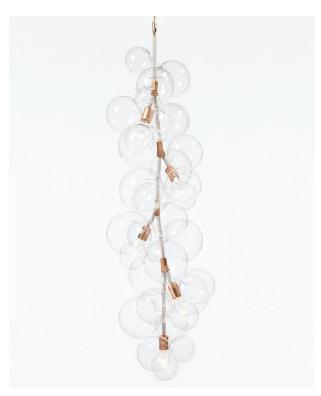

## X-TALL BUBBLE CHANDELIER

## Collection:

**Bubble Chandeliers** 

# Materials:

Machined brass and aluminum, hand-blown glass globes, decorative cotton or leather coiling

# **Metal Finish Options:**

Standard: Satin Brass, Polished Nickel Upgrades: Brushed Nickel, Antique Brass, Dark Bronze, Black Brass

# **Glass Globe Options:**

Standard: Clear

Upgrades: Opalescent, 24 gold/silver gilded, hand-painted. Please refer to the 'Materials and Finish Options' Guide for further information.

# **Decorative Coiling Options:**

Standard: Natural Cotton Cord Upgrades: White, Natural, Henna, Iris Blue, Dark Brown, Gray, or Black Leather Cord. Custom leather colors available upon request.

#### Made in New York

Pictured with Satin Brass and White Leather Cord