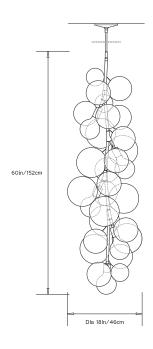

#### Dimensions:

Diam 18in/46cm x H 60in/152cm Custom height options available

## Suspension:

0.5in stem and 6in canopy in matching metal finish. Ships with 2ft/60cm long stem that can be adjusted on site. Longer pipe lengths available upon request.