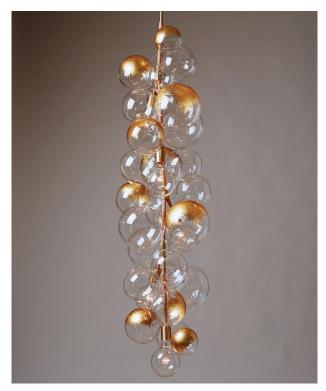

# X-TALL GILDED **BUBBLE CHANDELIER**

# **Glass Globe Options:**

Mix of Clear and 24 gold/silver gilded globes or all Globes 24 gold/silver gilded. Please refer to the 'Materials and Finish Options' Guide for further information.

#### Made in New York

Pictured with Satin Brass Natural Leather Cord and mix of 24k Gilded and Clear Globes