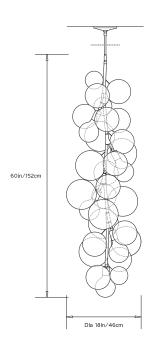

available upon request.

#### Materials:

Machined brass and aluminum, hand-blown glass globes, decorative cotton or leather coiling

## **Metal Finish Options:**

Standard: Satin Brass, Polished Nickel Upgrades: Brushed Nickel, Antique Brass, Dark Bronze, Black Brass

# **Glass Globe Options:**

Mix of Clear and 24 gold/silver gilded globes or all Globes 24 gold/silver gilded. Please refer to the 'Materials and Finish Options' Guide for further information.

#### **Decorative Coiling Options:**

Standard: Natural Cotton Cord Upgrades: White, Natural, Henna, Iris Blue, Dark Brown, Gray, or Black Leather Cord. Custom leather colors available upon request.

#### Certifications:



#### Made in New York



Pictured with Satin Brass Natural Leather Cord and mix of 24k Gilded and Clear Globes