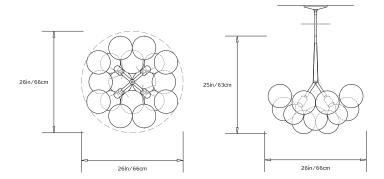

g metal finish. Ships with 2ft/60cm long stem that can be adjusted on site. Longer pipe lengths available upon request.

#### Materials:

Machined brass and aluminum, hand-blown glass globes, decorative cotton or leather coiling

### **Metal Finish Options:**

Standard: Satin Brass, Polished Nickel Upgrades: Brushed Nickel, Antique Brass, Dark Bronze, Black Brass

#### Glass Globe Options:

Upgrades: Opalescent.Please refer to the 'Materials and Finish Options' Guide for further information.

## **Decorative Coiling Options:**

Standard: Natural Cotton Cord Upgrades: White, Natural, Henna, Iris Blue, Dark Brown, Gray, or Black Leather Cord. Custom leather colors available upon request.

## Certifications:





## Made in New York



Pictured with Polished Nickel and Black Leather Coiling