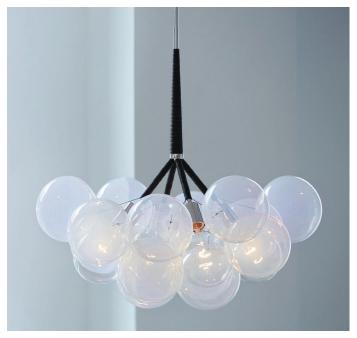

est

#### Suspension:

0.5in stem and 6in canopy in matching metal finish. Ships with 2ft/60cm long stem that can be adjusted on site. Longer pipe lengths available upon request.

#### Materials:

Machined brass and aluminum, hand-blown glass globes, decorative cotton or leather coiling

### **Metal Finish Options:**

Standard: Satin Brass, Polished Nickel Upgrades: Brushed Nickel, Antique Brass, Dark Bronze, Black Brass

#### Glass Globe Options:

Upgrades: Opalescent.Please refer to the 'Materials and Finish Options' Guide for further information.

## **Decorative Coiling Options:**

Standard: Natural Cotton Cord Upgrades: White, Natural, Henna, Iris Blue, Dark Brown, Gray, or Black Leather Cord. Custom leather colors available upon request.

## Certifications:





## Made in New York



Pictured with Polished Nickel and Black Leather Coiling