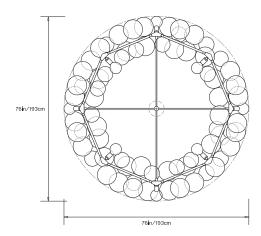

#### **Dimensions:**

Diam 76in/193cm x H 34in/86.4cm Also available in 48" and 60" diameter