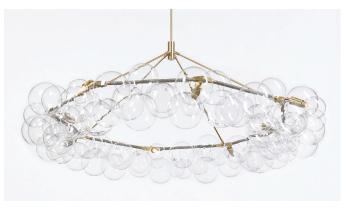

#### Collection:

**Bubble Chandeliers** 

## Materials:

Machined brass, hand-blown glass globes, decorative cotton or leather coiling

#### Made in New York

Pictured with Satin Brass and Gray Leather Cord