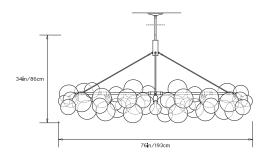

#### **Dimensions:**

Diam 76in/193cm x H 34in/86.4cm Also available in 48" and 60" diameter