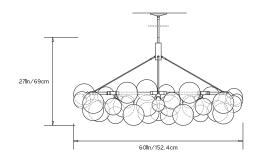

#### **Dimensions:**

Diam 60in/152.4cm x H 27in/69cm Also available in 48" and 76" diameter

#### Weight:

30lb/13.6kg