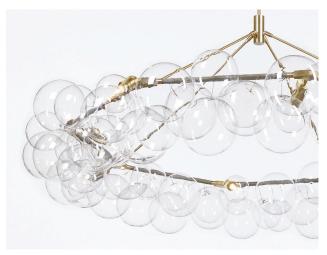

# Materials:

Machined brass, hand-blown glass globes, decorative cotton or leather coiling

#### **Certifications:**

Made in New York

Detail of Satin Brass and Gray Leather Cord