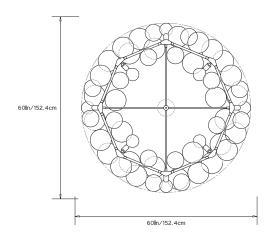

#### **Dimensions:**

Diam 60in/152.4cm x H 27in/69cm Also available in 48" and 76" diameter