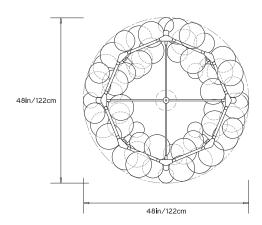

#### **Dimensions:**

Diam 48in/122cm x H 22in/56cm Also available in 60" and 76" diameter