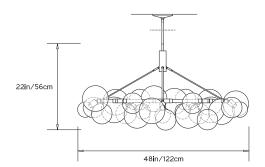

#### **Dimensions:**

Diam 48in/122cm x H 22in/56cm Also available in 60" and 76" diameter