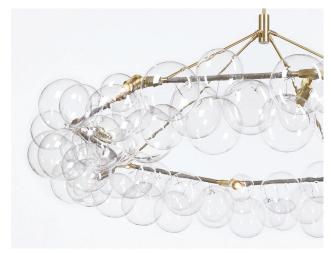

## Materials:

Machined brass, hand-blown glass globes, decorative cotton or leather coiling

#### Made in New York

Detail of Satin Brass and Gray Leather Cord