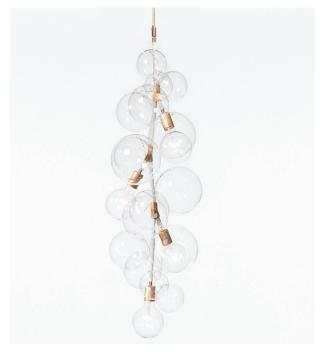

# **TALL BUBBLE CHANDELIER**

# Made in New York

Pictured with Satin Brass and Natural Cotton Cord