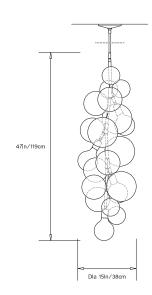

# **Dimensions:**

Diam 15in/38cm x H 47in/119cm Custom height options available