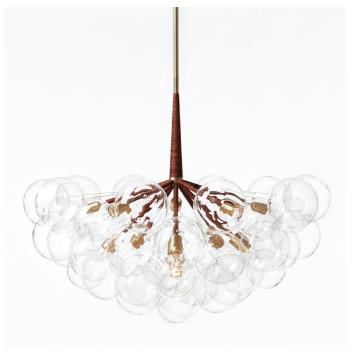

# **SUPRA BUBBLE CHANDELIER**

### Materials:

Machined brass and aluminum, hand-blown glass globes, decorative cotton or leather coiling

# Certifications:

Made in New York

Pictured with Satin Brass and Dark Brown Leather Cord