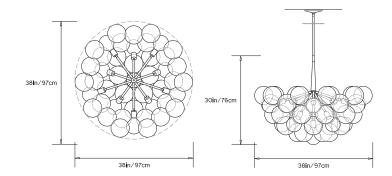

#### **Dimensions:**

Diam 38in/97cm x H 30in/76cm

## Suspension:

0.625in stem and 6in canopy in matching metal finish. Ships with 2ft/60cm long stem that can be adjusted on site. Longer pipe lengths available upon request.