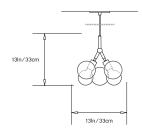

### **Dimensions:**

Diam 13in/33cm x H 13in/33cm

#### Suspension:

White or black lamp cord with 5" white or black canopy. Ships with 6ft/1.8m standard cord length.