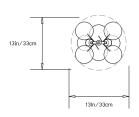

Specifications (240V):

2x G95 Bulbs (40W) included / Clear / E27 Medium Screw Base / 80W total / 780 Lumens total LED Bulbs upon request

#### Suspension:

White or black lamp cord with 5" white or black canopy. Ships with 6ft/1.8m standard cord length.

### Materials:

Machined brass and aluminum, hand-blown glass globes, decorative cotton or leather coiling

## **Metal Finish Options:**

Standard: Satin Brass, Polished Nickel Upgrades: Brushed Nickel, Antique Brass, Dark Bronze, Black Brass

### **Decorative Coiling Options:**

Standard: Natural Cotton Cord Upgrades: White, Natural, Henna, Iris Blue, Dark-Brown, Gray, or Black Leather Cord. Custom leather colors available upon request.

# **Certifications:**





# Made in New York



Pictured with Satin Brass and Natural Cotton Cord