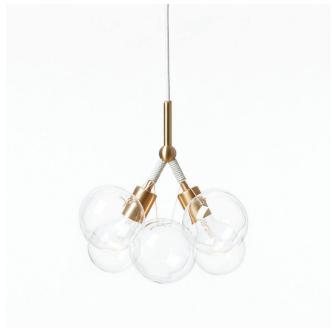

# **SMALL BUBBLE CHANDELIER**

### **Dimensions:**

Diam 13in/33cm x H 13in/33cm

### Materials:

Machined brass and aluminum, hand-blown glass globes, decorative cotton or leather coiling

# Made in New York

Pictured with Satin Brass and Natural Cotton Cord