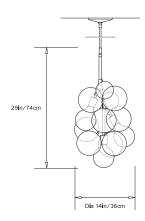

usted on site. Longer pipe lengths available upon request.

### Materials:

Machined brass and aluminum, hand-blown glass globes, decorative cotton or leather coiling

## **Metal Finish Options:**

Standard: Satin Brass, Polished Nickel Upgrades: Brushed Nickel, Antique Brass, Dark Bronze, Black Brass

#### Glass Globe Options:

Standard: Clear

Upgrades: Opalescent, 24 gold/silver gilded, hand-painted. Please refer to the 'Materials and Finish Options' Guide for further information.

# **Decorative Coiling Options:**

Standard: Natural Cotton Cord Upgrades: White, Natural, Henna, Iris Blue, Dark Brown, Gray, or Black Leather Cord. Custom leather colors available upon request.

### **Certifications:**





#### Made in New York



Pictured with Polished Nickel and Dark Brown Leather Cord