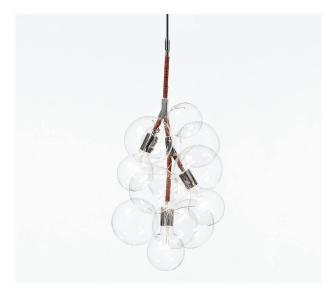

### PENDANT BUBBLE CHANDELIER

#### Made in New York

Pictured with Polished Nickel and Dark Brown Leather Cord