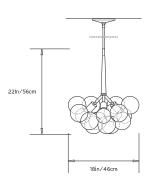

# **Dimensions:**

Diam 18in/46cm x H 22in/56cm

#### Suspension:

0.5in stem and 6in canopy in matching metal finish. Ships with 2ft/60cm long stem that can be adjusted on site. Longer pipe lengths available upon request.