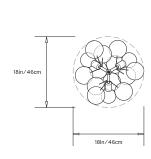

that can be adjusted on site. Longer pipe lengths available upon request.

# Materials:

Machined brass and aluminum, hand-blown glass globes, decorative cotton or leather coiling

# **Metal Finish Options:**

Standard: Satin Brass, Polished Nickel Upgrades: Brushed Nickel, Antique Brass, Dark Bronze, Black Brass

# **Glass Globe Options:**

Standard: Clear

Upgrades: Opalescent, 24 gold/silver gilded, hand-painted. Please refer to the 'Materials and Finish Options' Guide for further information.

# **Decorative Coiling Options:**

Standard: Natural Cotton Cord Upgrades: White, Natural, Henna, Iris Blue, Dark Brown, Gray, or Black Leather Cord. Custom leather colors available upon request.

# Certifications:





#### Made in New York



Pictured with Satin Brass and Natural Cotton Cord