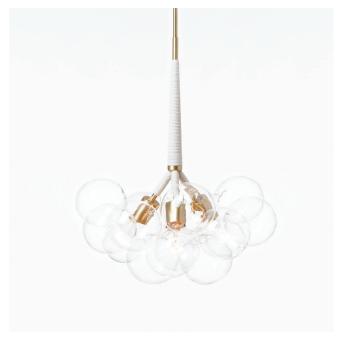

# **ORIGINAL BUBBLE CHANDELIER**

#### Made in New York

Pictured with Satin Brass and Natural Cotton Cord

# Materials:

Machined brass and aluminum, hand-blown glass globes, decorative cotton or leather coiling

# **Glass Globe Options:**

Standard: Clear

Upgrades: Opalescent, 24 gold/silver gilded, hand-painted. Please refer to the 'Materials and Finish Options' Guide for further information.

# **Decorative Coiling Options:**

Standard: Natural Cotton Cord Upgrades: White, Natural, Henna, Iris Blue, Dark Brown, Gray, or Black Leather Cord. Custom leather colors available upon request.