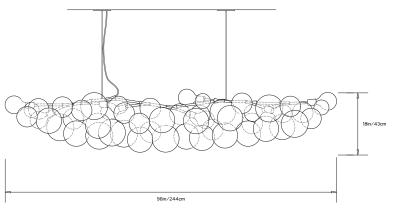

### **Dimensions:**

L 96in/244cm x H 17in/43cm x W 23in/59cm Dimensions will vary slightly

Also available in 48", 62" and 80" length