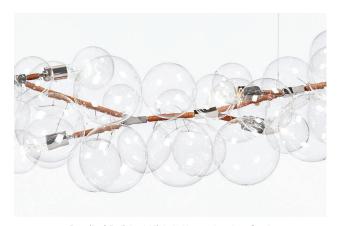

#### **LONG 96 BUBBLE CHANDELIER**

#### Materials:

Machined brass, hand-blown glass globes, decorative cotton or leather coiling

# Made in New York

Detail of Polished Nickel, Henna Leather Cord, Figure 1 suspension configuration