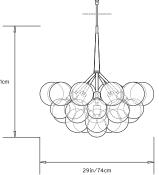

# JUMBO BUBBLE CHANDELIER

Collection: Bubble Chandeliers

Design Year: 2010

Dimensions: Diam 29in/74cm x H 28in/71cm

Weight: 17lbs/7.7kg

#### Suspension:

0.5in stem and 6in canopy in matching metal finish. Ships with 2ft/60cm long stem that can be adjusted on site. Longer pipe lengths available upon request.