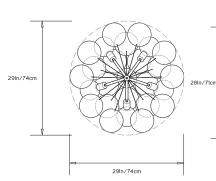

# JUMBO BUBBLE CHANDELIER

Collection: Bubble Chandeliers

Design Year: 2010

Dimensions: Diam 29in/74cm x H 28in/71cm

Weight: 17lbs/7.7kg