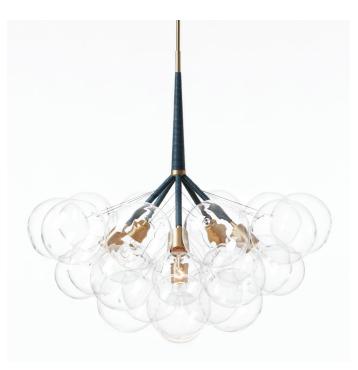

# JUMBO BUBBLE CHANDELIER

Collection: Bubble Chandeliers

Design Year: 2010

Dimensions: Diam 29in/74cm x H 28in/71cm

Weight: 17lbs/7.7kg

Made in New York

Pictured with Satin Brass and Iris Blue Leather Cord