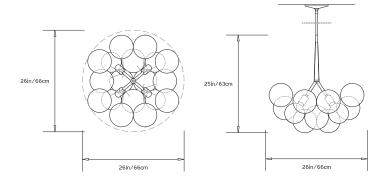

adjusted on site. Longer pipe lengths available upon request.

#### Materials:

Machined brass and aluminum, hand-blown glass globes, decorative cotton or leather coiling

### **Metal Finish Options:**

Standard: Satin Brass, Polished Nickel Upgrades: Brushed Nickel, Antique Brass, Dark Bronze, Black Brass

#### **Glass Globe Options:**

Standard: Clear

Upgrades: Opalescent, 24 gold/silver gilded, hand-painted. Please refer to the 'Materials and Finish Options' Guide for further information.

# **Decorative Coiling Options:**

Standard: Natural Cotton Cord Upgrades: White, Natural, Henna, Iris Blue, Dark Brown, Gray, or Black Leather Cord. Custom leather colors available upon request.

# **Certifications:**





#### Made in New York



Pictured with Satin Brass and Natural Cotton Cord