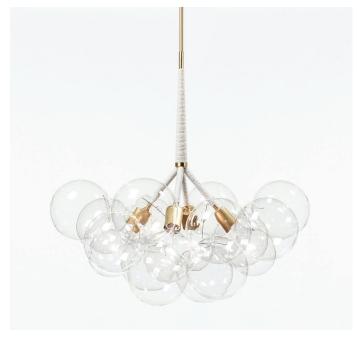

tal finish. Ships with 2ft/60cm long stem that can be adjusted on site. Longer pipe lengths available upon request.

#### Materials:

Machined brass and aluminum, hand-blown glass globes, decorative cotton or leather coiling

### **Metal Finish Options:**

Standard: Satin Brass, Polished Nickel Upgrades: Brushed Nickel, Antique Brass, Dark Bronze, Black Brass

#### **Glass Globe Options:**

Standard: Clear

Upgrades: Opalescent, 24 gold/silver gilded, hand-painted. Please refer to the 'Materials and Finish Options' Guide for further information.

# **Decorative Coiling Options:**

Standard: Natural Cotton Cord Upgrades: White, Natural, Henna, Iris Blue, Dark Brown, Gray, or Black Leather Cord. Custom leather colors available upon request.

# **Certifications:**





#### Made in New York



Pictured with Satin Brass and Natural Cotton Cord