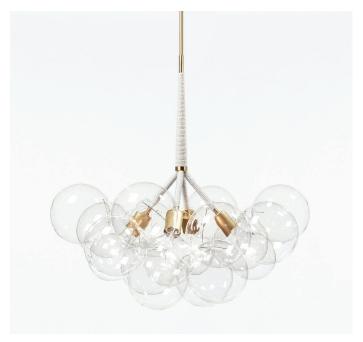

nish. Ships with 2ft/60cm long stem that can be adjusted on site. Longer pipe lengths available upon request.

#### Materials:

Machined brass and aluminum, hand-blown glass globes, decorative cotton or leather coiling

#### **Metal Finish Options:**

Standard: Satin Brass, Polished Nickel Upgrades: Brushed Nickel, Antique Brass, Dark Bronze, Black Brass

#### **Glass Globe Options:**

Standard: Clear

Upgrades: Opalescent, 24 gold/silver gilded, hand-painted. Please refer to the 'Materials and Finish Options' Guide for further information.

## **Decorative Coiling Options:**

Standard: Natural Cotton Cord Upgrades: White, Natural, Henna, Iris Blue, Dark Brown, Gray, or Black Leather Cord. Custom leather colors available upon request.

## Certifications:





#### Made in:

New York, USA



Pictured with Satin Brass and Natural Cotton Cord