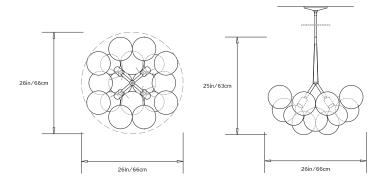

ted on site. Longer pipe lengths available upon request.

#### Materials:

Machined brass and aluminum, hand-blown glass globes, decorative cotton or leather coiling

#### **Metal Finish Options:**

Standard: Satin Brass, Polished Nickel Upgrades: Brushed Nickel, Antique Brass, Dark Bronze, Black Brass

#### **Glass Globe Options:**

Standard: Clear

Upgrades: Opalescent, 24 gold/silver gilded, hand-painted. Please refer to the 'Materials and Finish Options' Guide for further information.

## **Decorative Coiling Options:**

Standard: Natural Cotton Cord Upgrades: White, Natural, Henna, Iris Blue, Dark Brown, Gray, or Black Leather Cord. Custom leather colors available upon request.

## Certifications:





#### Made in:

New York, USA



Pictured with Satin Brass and Natural Cotton Cord