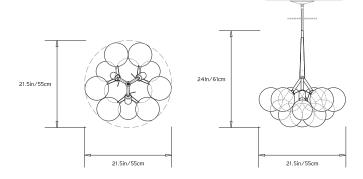

on site. Longer pipe lengths available upon request.

#### Materials:

Machined brass and aluminum, hand-blown glass globes, decorative cotton or leather coiling

#### **Metal Finish Options:**

Standard: Satin Brass, Polished Nickel Upgrades: Brushed Nickel, Antique Brass, Dark Bronze, Black Brass

#### **Glass Globe Options:**

Standard: Clear

Upgrades: Opalescent, 24 gold/silver gilded, hand-painted. Please refer to the 'Materials and Finish Options' Guide for further information.

## **Decorative Coiling Options:**

Standard: Natural Cotton Cord Upgrades: White, Natural, Henna, Iris Blue, Dark Brown, Gray, or Black Leather Cord. Custom leather colors available upon request.

## Certifications:





#### Made in:

New York, USA



Pictured with Polished Nickel and White Leather Cord