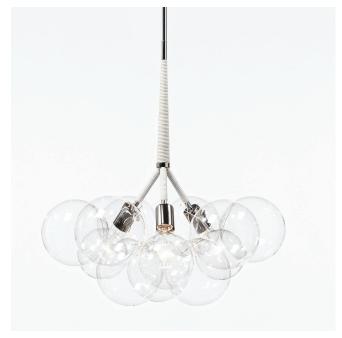

# PELLE

### LARGE BUBBLE CHANDELIER

#### Materials:

Machined brass and aluminum, hand-blown glass globes, decorative cotton or leather coiling

#### **Metal Finish Options:**

Standard: Satin Brass, Polished Nickel Upgrades: Brushed Nickel, Antique Brass, Dark Bronze, Black Brass

#### Made in:

New York, USA

Pictured with Polished Nickel and White Leather Cord