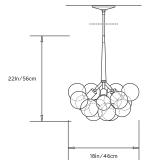

#### Collection: Bubble Chandeliers

Design Year: 2008

Dimensions: Diam 18in/46cm x H 22in/56cm

Weight: 10lbs/4.5kg

#### Suspension:

0.5in stem and 6in canopy in matching metal finish. Ships with 2ft/60cm long stem that can be adjusted on site. Longer pipe lengths available upon request.