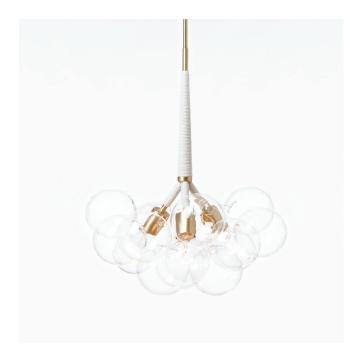

# **ORIGINAL BUBBLE CHANDELIER**

Made in: New York, USA

Pictured with Satin Brass and Natural Cotton Cord