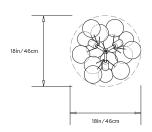

#### Collection: Bubble Chandeliers

Design Year: 2008

Dimensions: Diam 18in/46cm x H 22in/56cm

Weight: 10lbs/4.5kg