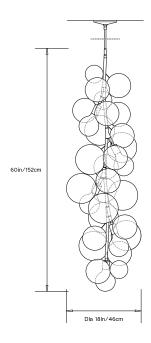

#### Dimensions:

Diam  $18in/46cm \times H 60in/152cm$ Custom height options available

### Suspension:

0.5in stem and 6in canopy in matching metal finish. Ships with 2ft/60cm long stem that can be adjusted on site. Longer pipe lengths available upon request.