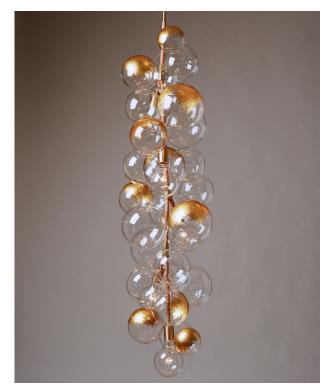

# X-TALL GILDED BUBBLE CHANDELIER

## **Glass Globe Options:**

Mix of Clear and 24 gold/silver gilded globes or all Globes 24 gold/silver gilded. Please refer to the 'Materials and Finish Options' Guide for further information.

### Made in:

New York, USA

Pictured with Satin Brass Natural Leather Cord and mix of 24k Gilded and Clear Globes