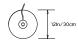

## PRIS I FLOOR LAMP

#### Collection:

Pris

### Design Year:

2016

#### **Dimensions:**

W  $12in/30cm \ x \ D \ 12in/30cm \ x \ H \ 66in/168cm$ 

### Weight:

19.75lbs/8.95kg

## Specifications:

Wattage: 13 Lumens: 990 Total Color Temperature: 2700K

CRI: 95+

Life Hours: 50,000+

Internal Driver, Dimmer at Base

12ft black lamp cord with in-line on/off switch

#### Materials:

Solid Brass, Machined Aluminum, LED

## **Metal Finish Options:**

Standard: Satin Brass, Polished Nickel Upgrades: Brushed Nickel, Antique Brass, Dark Bronze, Black Brass

# Certifications:

UL or cUL on request, CE

# Made in:

New York, USA





TOP



FRONT

<sup>\*</sup> All fixtures are made to order. Please contact our sales team if you have any custom requests.