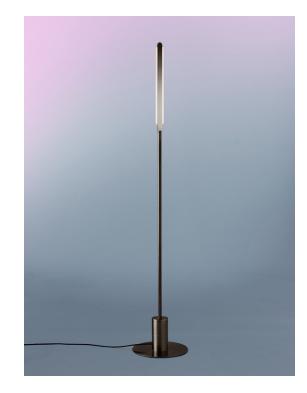

## PRIS I FLOOR LAMP

#### Materials:

Solid Brass, Machined Aluminum, LED

## **Metal Finish Options:**

Standard: Satin Brass, Polished Nickel Upgrades: Brushed Nickel, Antique Brass, Dark Bronze, Black Brass