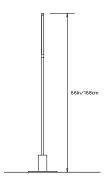

## PRIS I FLOOR LAMP

#### Collection:

Pris

### Design Year:

2016

#### **Dimensions:**

W  $12in/30cm \ x \ D \ 12in/30cm \ x \ H \ 66in/168cm$ 

### Weight:

19.75lbs/8.95kg

## Specifications:

Wattage: 13 Lumens: 990 Total Color Temperature: 2700K

CRI: 95+

Life Hours: 50,000+

Internal Driver, Dimmer at Base

12ft black lamp cord with in-line on/off switch

#### Materials:

Solid Brass, Machined Aluminum, LED

## **Metal Finish Options:**

Standard: Satin Brass, Polished Nickel Upgrades: Brushed Nickel, Antique Brass, Dark Bronze, Black Brass

# Certifications:

UL or cUL on request, CE

# Made in:

New York, USA





TOP



FRONT

<sup>\*</sup> All fixtures are made to order. Please contact our sales team if you have any custom requests.