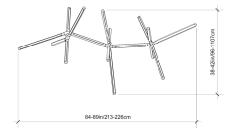

#### **Dimensions:**

W 84-49in/213-226cm D 38-42in/96-107cm H 38-44in/96-112cm

Weight: 30lbs/13.6kg