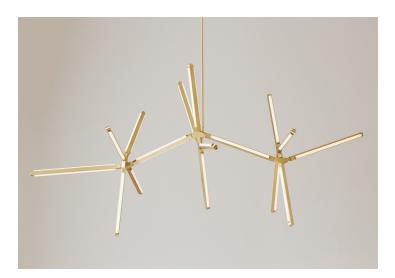

# **PRIS HORIZON**

Collection: Pris

Design Year: 2019

#### Suspension:

0.625in pipe and 10in round canopy in matching metal finish. Ships with 3ft/92cm long pipe to measure on site. Longer pipe lengths available upon request.

Materials: Solid Brass, Machined Aluminum, LED

## Metal Finish Options:

Standard: Satin Brass, Polished Nickel Upgrades: Brushed Nickel, Antique Brass, Dark Bronze, Black Brass

**Certifications:** 

Made in: New York, USA

\* All fixtures are made to order. Please contact our sales team if you have any custom requests.