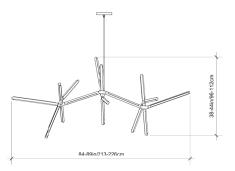

#### **Dimensions:**

W 84-49in/213-226cm D 38-42in/96-107cm H 38-44in/96-112cm

Weight: 30lbs/13.6kg

#### Suspension:

0.625in pipe and 10in round canopy in matching metal finish. Ships with 3ft/92cm long pipe to measure on site. Longer pipe lengths available upon request.

Materials: Solid Brass, Machined Aluminum, LED