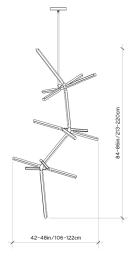

#### **Dimensions:**

W 42-48in/106-122cm D 42-44in/106-112cm H 84-86in/213-220cm

# Suspension:

0.625in pipe and 10in round canopy in matching metal finish. Ships with 3ft/92cm long pipe to measure on site. Longer pipe lengths available upon request.