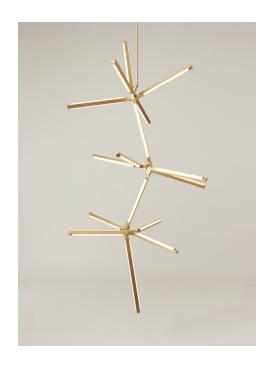

# **PRIS CRYSTALLINE 90**

#### Materials:

Solid Brass, Machined Aluminum, LED

## **Metal Finish Options:**

Standard: Satin Brass, Polished Nickel Upgrades: Brushed Nickel, Antique Brass, Dark Bronze, Black Brass