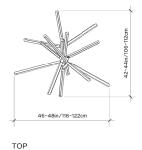

#### **Dimensions:**

W 42-48in/106-122cm D 42-44in/106-112cm H 84-86in/213-220cm