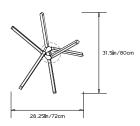

cm x H 29in/73cm

#### Weight:

10lbs/4.5kg

# Specifications:

Wattage: 71

Lumens: 5472 Total Color Temperature: 2700K

CRI: 95+

Life Hours: 50,000+

Internal TRIAC Dimmable Driver (120V)

Remote TRIAC Dimmable Driver (120/240V) or Remote 0-10V Dimmable Driver (120-240V) upon

request

# Suspension:

0.625in pipe and 8in round canopy in matching metal finish. Ships with 3ft/92cm long pipe to measure on site. Longer pipe lengths available upon request.

#### Materials:

Solid Brass, Machined Aluminum, LED

# **Metal Finish Options:**

Standard: Satin Brass, Polished Nickel Upgrades: Brushed Nickel, Antique Brass, Dark Bronze, Black Brass

# Certifications:





# Made in:

New York, USA

\* All fixtures are made to order. Please contact our sales team if you have any custom requests.





TOP



FRONT



SIDE