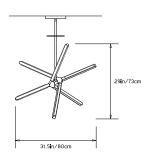

#### Weight:

10lbs/4.5kg

# Specifications:

Wattage: 71

Lumens: 5472 Total Color Temperature: 2700K

CRI: 95+

Life Hours: 50,000+

Internal TRIAC Dimmable Driver (120V)

Remote TRIAC Dimmable Driver (120/240V) or Remote 0-10V Dimmable Driver (120-240V) upon

request

# Suspension:

0.625in pipe and 8in round canopy in matching metal finish. Ships with 3ft/92cm long pipe to measure on site. Longer pipe lengths available upon request.

#### Materials:

Solid Brass, Machined Aluminum, LED

# **Metal Finish Options:**

Standard: Satin Brass, Polished Nickel Upgrades: Brushed Nickel, Antique Brass, Dark Bronze, Black Brass

# Certifications:





# Made in:

New York, USA

\* All fixtures are made to order. Please contact our sales team if you have any custom requests.





TOP



FRONT



SIDE