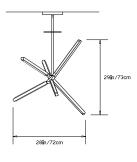

29in/73cm

#### Weight:

10lbs/4.5kg

# Specifications:

Wattage: 71

Lumens: 5472 Total Color Temperature: 2700K

CRI: 95+

Life Hours: 50,000+

Internal TRIAC Dimmable Driver (120V)

Remote TRIAC Dimmable Driver (120/240V) or Remote 0-10V Dimmable Driver (120-240V) upon

request

# Suspension:

0.625in pipe and 8in round canopy in matching metal finish. Ships with 3ft/92cm long pipe to measure on site. Longer pipe lengths available upon request.

#### Materials:

Solid Brass, Machined Aluminum, LED

# **Metal Finish Options:**

Standard: Satin Brass, Polished Nickel Upgrades: Brushed Nickel, Antique Brass, Dark Bronze, Black Brass

# Certifications:





# Made in:

New York, USA

\* All fixtures are made to order. Please contact our sales team if you have any custom requests.





TOP



FRONT



SIDE