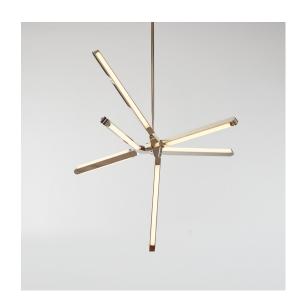

# **PRIS CRYSTAL**

#### Materials:

Solid Brass, Machined Aluminum, LED

# **Metal Finish Options:**

Standard: Satin Brass, Polished Nickel Upgrades: Brushed Nickel, Antique Brass, Dark Bronze, Black Brass