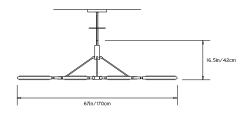

# **PRIS MAJOR 67 CHANDELIER**

Collection: Pris

Design Year: 2015

**Dimensions:** W 67in/170cm x D 67in/170cm x H 16.5in/42cm

Weight: 30lbs/13.6kg

## **Certifications:**

Made in: New York, USA

\* All fixtures are made to order. Please contact our sales team if you have any custom requests.

TOP

FRONT/SIDE