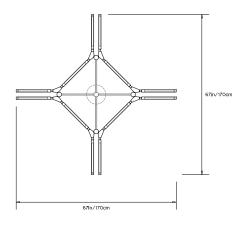

# **PRIS MAJOR 67 CHANDELIER**

Collection: Pris

Design Year: 2015

**Dimensions:** W 67in/170cm x D 67in/170cm x H 16.5in/42cm

Weight: 30lbs/13.6kg

## **Certifications:**

Made in: New York, USA

\* All fixtures are made to order. Please contact our sales team if you have any custom requests.

TOP

FRONT/SIDE