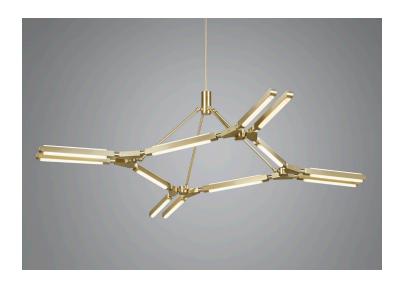

# **PRIS MAJOR 67 CHANDELIER**

Collection: Pris

Design Year: 2015

**Dimensions:** W 67in/170cm x D 67in/170cm x H 16.5in/42cm

Weight: 30lbs/13.6kg