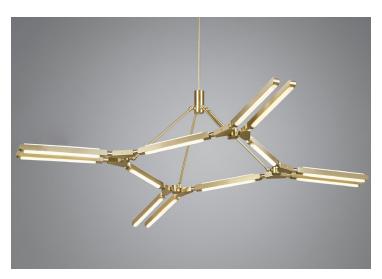

# **PRIS MAJOR 75 CHANDELIER**

#### **Dimensions:**

W 74.25in/189cm x D 74.25in/189cm x H 16.5in/42cm