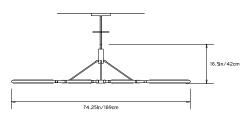

#### **Dimensions:**

W 74.25in/189cm x D 74.25in/189cm x H 16.5in/42cm

## Suspension:

0.625in pipe and 8in round canopy in matching metal finish. Ships with 2ft/60cm long pipe to measure on site. Longer pipe lengths available upon request.