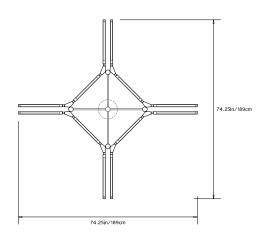

#### Weight:

35lbs/15.8kg

# Specifications:

Wattage: 142

Lumens: 10,980 Total Color Temperature: 2700K

CRI: 95+

Life Hours: 50,000+

Internal TRIAC Dimmable Drivers (120V)

Remote TRIAC Dimmable Drivers (120/240V) or Remote 0-10V Dimmable Drivers (120-240V) upon

request

## Suspension:

0.625in pipe and 8in round canopy in matching metal finish. Ships with 2ft/60cm long pipe to measure on site. Longer pipe lengths available upon request.

#### Materials:

Solid Brass, Machined Aluminum, LED

## **Metal Finish Options:**

Standard: Satin Brass, Polished Nickel Upgrades: Brushed Nickel, Antique Brass,

Dark Bronze, Black Brass

## **Certifications:**





#### Made in:

New York, USA

\* All fixtures are made to order. Please contact our sales team if you have any custom requests.





TOP



FRONT/SIDE