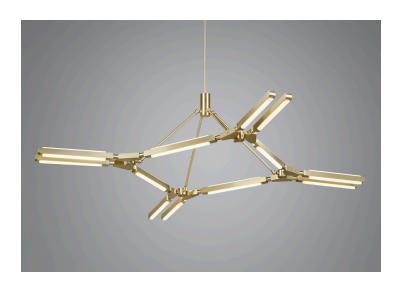

in/42cm

### Weight:

30lbs/13.6kg

### Specifications:

Wattage: 116 Lumens: 8968 Total Color Temperature: 2700K

CRI: 95+

Life Hours: 50,000+

Internal TRIAC Dimmable Drivers (120V)

Remote TRIAC Dimmable Drivers (120/240V) or Remote 0-10V Dimmable Drivers (120-240V) upon request

# Suspension:

0.625in pipe and 8in round canopy in matching metal finish. Ships with 2ft/60cm long pipe to measure on site. Longer pipe lengths available upon request.

### Materials:

Solid Brass, Machined Aluminum, LED

# **Metal Finish Options:**

Standard: Satin Brass, Polished Nickel Upgrades: Brushed Nickel, Antique Brass, Dark Bronze, Black Brass

### **Certifications:**





### Made in:

New York, USA

\* All fixtures are made to order. Please contact our sales team if you have any custom requests.





TOP



FRONT/SIDE