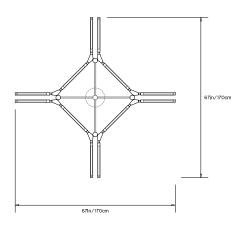

/42cm

### Weight:

30lbs/13.6kg

### Specifications:

Wattage: 116 Lumens: 8968 Total Color Temperature: 2700K

CRI: 95+

Life Hours: 50,000+

Internal TRIAC Dimmable Drivers (120V)

Remote TRIAC Dimmable Drivers (120/240V) or Remote 0-10V Dimmable Drivers (120-240V) upon request

# Suspension:

0.625in pipe and 8in round canopy in matching metal finish. Ships with 2ft/60cm long pipe to measure on site. Longer pipe lengths available upon request.

### Materials:

Solid Brass, Machined Aluminum, LED

# **Metal Finish Options:**

Standard: Satin Brass, Polished Nickel Upgrades: Brushed Nickel, Antique Brass, Dark Bronze, Black Brass

### **Certifications:**





### Made in:

New York, USA

\* All fixtures are made to order. Please contact our sales team if you have any custom requests.





TOP



FRONT/SIDE