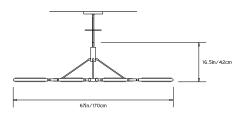

### Weight:

30lbs/13.6kg

### Specifications:

Wattage: 116 Lumens: 8968 Total Color Temperature: 2700K

CRI: 95+

Life Hours: 50,000+

Internal TRIAC Dimmable Drivers (120V)

Remote TRIAC Dimmable Drivers (120/240V) or Remote 0-10V Dimmable Drivers (120-240V) upon request

# Suspension:

0.625in pipe and 8in round canopy in matching metal finish. Ships with 2ft/60cm long pipe to measure on site. Longer pipe lengths available upon request.

### Materials:

Solid Brass, Machined Aluminum, LED

# **Metal Finish Options:**

Standard: Satin Brass, Polished Nickel Upgrades: Brushed Nickel, Antique Brass, Dark Bronze, Black Brass

### **Certifications:**





### Made in:

New York, USA

\* All fixtures are made to order. Please contact our sales team if you have any custom requests.





TOP



FRONT/SIDE