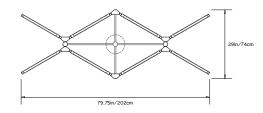

#### Weight:

26lbs/11.8kg

#### Specifications:

Wattage: 103 Lumens: 7980 Total Color Temperature: 2700K

CRI: 95+

Life Hours: 50,000+

Internal TRIAC Dimmable Drivers (120V)

Remote TRIAC Dimmable Drivers (120/240V) or Remote 0-10V Dimmable Drivers (120-240V) upon

request

#### Suspension:

0.625in pipe and 8in round canopy in matching metal finish. Ships with 2ft/60cm long pipe to measure on site. Longer pipe lengths available upon request.

#### Materials:

Solid Brass, Machined Aluminum, LED

# **Metal Finish Options:**

Standard: Satin Brass, Polished Nickel Upgrades: Brushed Nickel, Antique Brass, Dark Bronze, Black Brass

### **Certifications:**





### Made in:

New York, USA

\* All fixtures are made to order. Please contact our sales team if you have any custom requests.