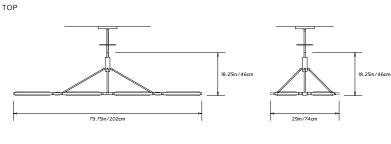

## Weight:

26lbs/11.8kg

#### Specifications:

Wattage: 103 Lumens: 7980 Total Color Temperature: 2700K

CRI: 95+

Life Hours: 50,000+

Internal TRIAC Dimmable Drivers (120V)

Remote TRIAC Dimmable Drivers (120/240V) or Remote 0-10V Dimmable Drivers (120-240V) upon

request

#### Suspension:

0.625in pipe and 8in round canopy in matching metal finish. Ships with 2ft/60cm long pipe to measure on site. Longer pipe lengths available upon request.

#### Materials:

Solid Brass, Machined Aluminum, LED

# **Metal Finish Options:**

Standard: Satin Brass, Polished Nickel Upgrades: Brushed Nickel, Antique Brass, Dark Bronze, Black Brass

### **Certifications:**





### Made in:

New York, USA

\* All fixtures are made to order. Please contact our sales team if you have any custom requests.