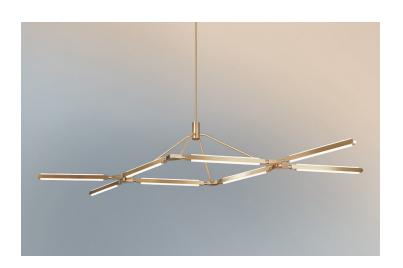

# PRIS CROWN CHANDELIER

#### **Dimensions:**

W 79.75in/202cm x D 29in/74cm x H 18.25in/46cm

#### Materials:

Solid Brass, Machined Aluminum, LED

# **Metal Finish Options:**

Standard: Satin Brass, Polished Nickel Upgrades: Brushed Nickel, Antique Brass, Dark Bronze, Black Brass