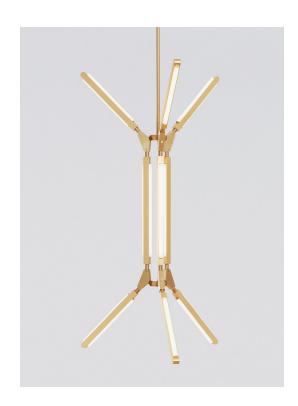

## **PRIS BLAZE**

#### **Dimensions:**

W 26in/66cm x D 23in/58cm x H 52in/132cm

#### Materials:

Solid Brass, Machined Aluminum, LED

# **Metal Finish Options:**

Standard: Satin Brass, Polished Nickel Upgrades: Brushed Nickel, Antique Brass,

Dark Bronze, Black Brass