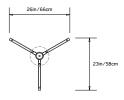

in/132cm

#### Weight:

22 lbs/9.9kg

## Specifications:

Wattage: 98 Lumens: 7520 Total Color Temperature: 2700K

CRI: 95+

Life Hours: 50,000+

Internal TRIAC Dimmable Drivers (120V)

Remote TRIAC Dimmable Drivers (120/240V) or Remote 0-10V Dimmable Drivers (120-240V) upon

request

## Suspension:

0.625in pipe and 8in round canopy in matching metal finish. Ships with 6ft/182cm long pipe to measure on site. Longer pipe lengths available upon request.

#### Materials:

Solid Brass, Machined Aluminum, LED

# **Metal Finish Options:**

Standard: Satin Brass, Polished Nickel Upgrades: Brushed Nickel, Antique Brass,

Dark Bronze, Black Brass

## Certifications:





# Made in:

New York, USA

\* All fixtures are made to order. Please contact our sales team if you have any custom requests.





TOP