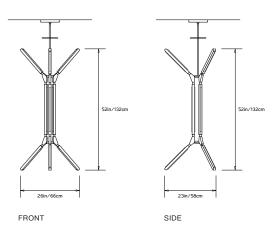

m

#### Weight:

22 lbs/9.9kg

## Specifications:

Wattage: 98 Lumens: 7520 Total Color Temperature: 2700K

CRI: 95+

Life Hours: 50,000+

Internal TRIAC Dimmable Drivers (120V)

Remote TRIAC Dimmable Drivers (120/240V) or Remote 0-10V Dimmable Drivers (120-240V) upon

request

## Suspension:

0.625in pipe and 8in round canopy in matching metal finish. Ships with 6ft/182cm long pipe to measure on site. Longer pipe lengths available upon request.

#### Materials:

Solid Brass, Machined Aluminum, LED

# **Metal Finish Options:**

Standard: Satin Brass, Polished Nickel Upgrades: Brushed Nickel, Antique Brass,

Dark Bronze, Black Brass

## Certifications:





# Made in:

New York, USA

\* All fixtures are made to order. Please contact our sales team if you have any custom requests.





TOP