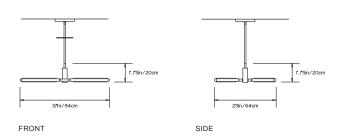

#### **Dimensions:**

W 25in/64cm x D 37in/94cm x H 7.75in/20cm

## Suspension:

0.625in pipe and 8in round canopy in matching metal finish. Ships with 2ft/60cm long pipe to measure on site. Longer pipe lengths available upon request.