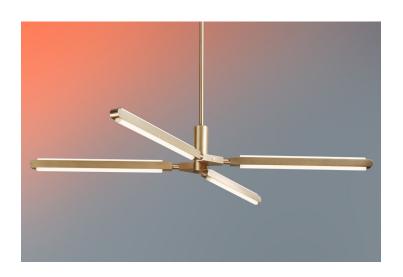

# **PRIS X CHANDELIER**

#### Materials:

Solid Brass, Machined Aluminum, LED

## **Metal Finish Options:**

Standard: Satin Brass, Polished Nickel Upgrades: Brushed Nickel, Antique Brass,

Dark Bronze, Black Brass