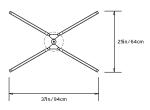

20cm

#### Weight:

12lbs/5.4kg

## Specifications:

Wattage: 52

Lumens: 3990 Total Color Temperature: 2700K

CRI: 95+

Life Hours: 50,000+

Internal TRIAC Dimmable Driver (120V)

Remote TRIAC Dimmable Driver (120/240V) or Remote 0-10V Dimmable Driver (120-240V) upon

request

## Suspension:

0.625in pipe and 8in round canopy in matching metal finish. Ships with 2ft/60cm long pipe to measure on site. Longer pipe lengths available upon request.

#### Materials:

Solid Brass, Machined Aluminum, LED

## **Metal Finish Options:**

Standard: Satin Brass, Polished Nickel Upgrades: Brushed Nickel, Antique Brass,

Dark Bronze, Black Brass

## **Certifications:**





#### Made in:

New York, USA

\* All fixtures are made to order. Please contact our sales team if you have any custom requests.