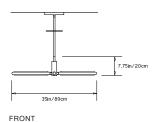

ction:

Pris

# Design Year:

2016

#### **Dimensions:**

W 30in/78cm x D 35in/89cm x H 7.75in/20cm

#### Weight:

9lbs/4.1kg

## Specifications:

Wattage: 39

Lumens: 3000 Total Color Temperature: 2700K

CRI: 95+

Life Hours: 50,000+

Internal TRIAC Dimmable Driver (120V)

Remote TRIAC Dimmable Driver (120/240V) or Remote 0-10V Dimmable Driver (120-240V) upon

request

## Suspension:

0.625in pipe and 8in round canopy in matching metal finish. Ships with 2ft/60cm long pipe to measure on site. Longer pipe lengths available upon request.

#### Materials:

Solid Brass, Machined Aluminum, LED

## **Metal Finish Options:**

Standard: Satin Brass, Polished Nickel Upgrades: Brushed Nickel, Antique Brass,

Dark Bronze, Black Brass

## Certifications:





#### Made in:

New York, USA







TOP