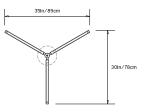

# Collection:

Pris

# Design Year:

2016

#### **Dimensions:**

W 30in/78cm x D 35in/89cm x H 7.75in/20cm

#### Weight:

9lbs/4.1kg

## Specifications:

Wattage: 39

Lumens: 3000 Total Color Temperature: 2700K

CRI: 95+

Life Hours: 50,000+

Internal TRIAC Dimmable Driver (120V)

Remote TRIAC Dimmable Driver (120/240V) or Remote 0-10V Dimmable Driver (120-240V) upon

request

## Suspension:

0.625in pipe and 8in round canopy in matching metal finish. Ships with 2ft/60cm long pipe to measure on site. Longer pipe lengths available upon request.

#### Materials:

Solid Brass, Machined Aluminum, LED

## **Metal Finish Options:**

Standard: Satin Brass, Polished Nickel Upgrades: Brushed Nickel, Antique Brass,

Dark Bronze, Black Brass

## Certifications:





#### Made in:

New York, USA







TOP