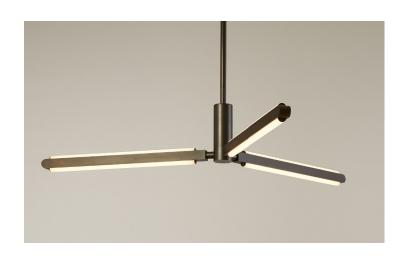

# **PRIS Y CHANDELIER**

#### Materials:

Solid Brass, Machined Aluminum, LED

## **Metal Finish Options:**

Standard: Satin Brass, Polished Nickel Upgrades: Brushed Nickel, Antique Brass,

Dark Bronze, Black Brass